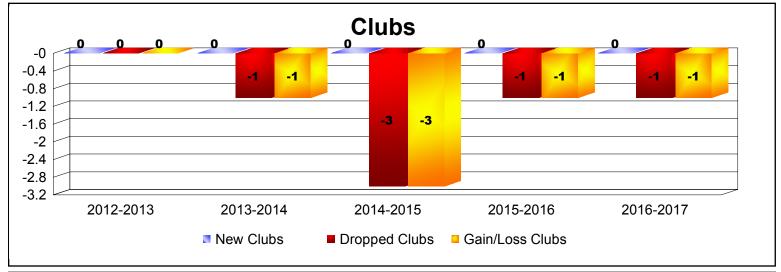

District 14 G

As of June 2017 Cumulative

| Year      | New<br>Clubs | Dropped<br>Clubs | Gain/<br>Loss<br>Clubs | New<br>Members | Charter<br>Members | Reinstate<br>Members | Transfer<br>Members | Total<br>Member<br>Added | Total<br>Members<br>Dropped | Gain/<br>Loss<br>Members |
|-----------|--------------|------------------|------------------------|----------------|--------------------|----------------------|---------------------|--------------------------|-----------------------------|--------------------------|
| 2012-2013 | 0            | 0                | 0                      | 102            | 0                  | 12                   | 5                   | 119                      | -170                        | -51                      |
| 2013-2014 | 0            | -1               | -1                     | 135            | 1                  | 8                    | 10                  | 154                      | -211                        | -57                      |
| 2014-2015 | 0            | -3               | -3                     | 106            | 1                  | 6                    | 2                   | 115                      | -187                        | -72                      |
| 2015-2016 | 0            | -1               | -1                     | 105            | 1                  | 6                    | 3                   | 115                      | -154                        | -39                      |
| 2016-2017 | 0            | -1               | -1                     | 149            | 0                  | 8                    | 4                   | 161                      | -140                        | 21                       |
| Average   | 0            | -1               | -1                     | 119            | 1                  | 8                    | 5                   | 133                      | -172                        | -40                      |