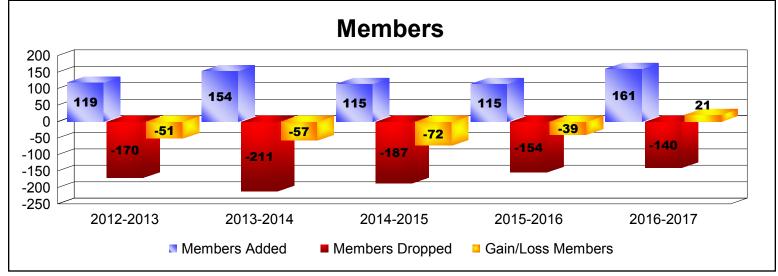

District 14 G

As of June 2017 Cumulative

| Year      | New<br>Clubs | Dropped<br>Clubs | Gain/<br>Loss<br>Clubs | New<br>Members | Charter<br>Members | Reinstate<br>Members | Transfer<br>Members | Total<br>Member<br>Added | Total<br>Members<br>Dropped | Gain/<br>Loss<br>Members |
|-----------|--------------|------------------|------------------------|----------------|--------------------|----------------------|---------------------|--------------------------|-----------------------------|--------------------------|
| 2012-2013 | 0            | 0                | 0                      | 102            | 0                  | 12                   | 5                   | 119                      | -170                        | -51                      |
| 2013-2014 | 0            | -1               | -1                     | 135            | 1                  | 8                    | 10                  | 154                      | -211                        | -57                      |
| 2014-2015 | 0            | -3               | -3                     | 106            | 1                  | 6                    | 2                   | 115                      | -187                        | -72                      |
| 2015-2016 | 0            | -1               | -1                     | 105            | 1                  | 6                    | 3                   | 115                      | -154                        | -39                      |
| 2016-2017 | 0            | -1               | -1                     | 149            | 0                  | 8                    | 4                   | 161                      | -140                        | 21                       |
| Average   | 0            | -1               | -1                     | 119            | 1                  | 8                    | 5                   | 133                      | -172                        | -40                      |